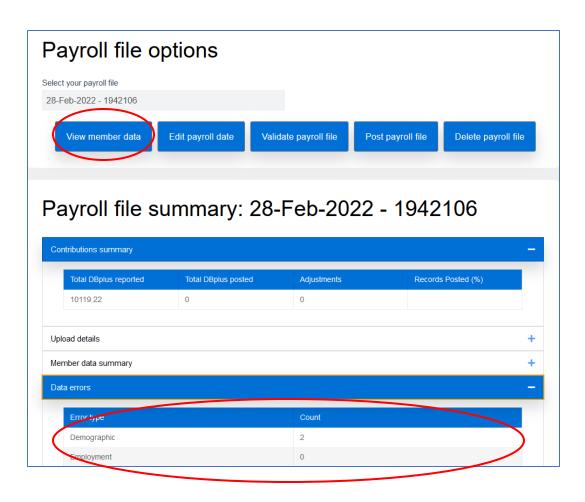

#### Step 2 – Validate and Review Errors

#### Errors in payroll file: 28-Feb-2022 - 1942106

| lember ID | Employee<br>number | Social Insurance<br>Number | Name in system          | Error ID                         | Status                               | Error category        | Error descriptio                   | n<br>                                     |    |
|-----------|--------------------|----------------------------|-------------------------|----------------------------------|--------------------------------------|-----------------------|------------------------------------|-------------------------------------------|----|
| 72989     | 172989050          | 001835941                  | AEGJSSWOG<br>WEITEST    | 76204                            | Warning                              | Member<br>Information | CPS-76204: SII<br>for Preferred Er | N and LNAME not match<br>mployer.         | n  |
| 72988     | 172988050          | 001835933                  | HFKQQZURH<br>DSFHYVTBBD | 50034                            | Error                                |                       |                                    | ountry is missing as<br>eferred Employer. |    |
| <         | ► 20 ▼ it          | ems per page               |                         |                                  |                                      |                       |                                    | 1 - 2 of 2 iter                           | ms |
|           |                    |                            |                         |                                  |                                      |                       |                                    |                                           |    |
|           |                    |                            |                         |                                  |                                      |                       |                                    |                                           |    |
|           |                    |                            |                         |                                  |                                      |                       |                                    |                                           |    |
|           |                    |                            |                         |                                  |                                      |                       |                                    |                                           |    |
|           |                    |                            |                         |                                  |                                      |                       |                                    |                                           |    |
|           |                    |                            |                         |                                  |                                      |                       |                                    |                                           |    |
|           |                    |                            |                         |                                  |                                      |                       |                                    |                                           |    |
| 7298      | 9050 - /           | AEGJS                      | SWOG                    | WEIT                             | TEST                                 |                       |                                    |                                           |    |
|           |                    |                            |                         |                                  |                                      | ribution rate         | Pensic                             | on adjustme                               | nt |
|           |                    |                            |                         |                                  |                                      | ribution rate         | Pensic                             | on adjustme                               | nt |
| Validatio |                    | nal Cont                   |                         |                                  | t Conti                              | ribution rate         | Pensic                             | on adjustme<br>Override                   | nt |
| Validatio | On Perso<br>Status | nal Cont                   | act Emp<br>or type      | Error des                        | t Contr<br>scription<br>204: SIN and | d LNAME not m         |                                    |                                           | nt |
| Validatio | on Perso           | nal Cont                   | act Emp                 | Error des                        | t Contr                              | d LNAME not m         |                                    |                                           |    |
| Validatio | On Perso<br>Status | nal Cont<br>Erro<br>Der    | act Emp<br>or type      | Error de<br>CPS-762<br>Preferred | t Contr<br>scription<br>204: SIN and | d LNAME not m         |                                    |                                           |    |