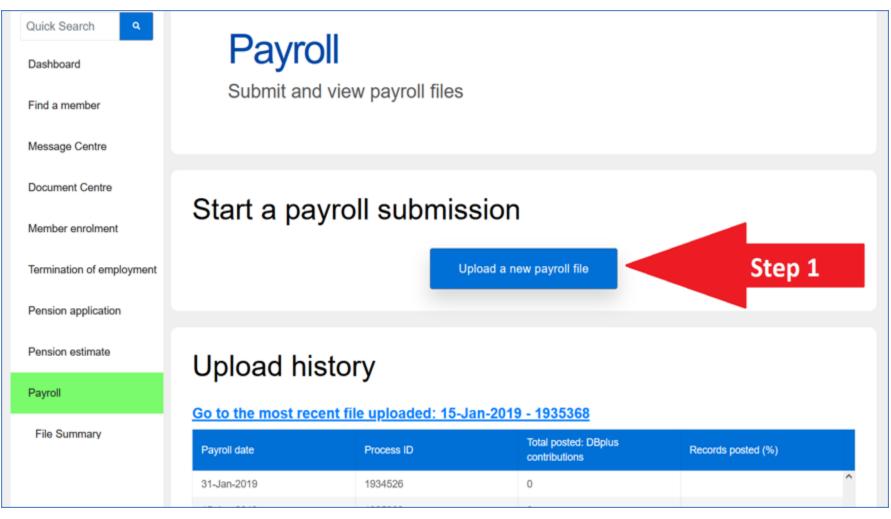

– Recap from December

• PBR will be available in Pension Administration Link (PAL)

- Expected to be available March 2022
- Data prior to March 2022 must have been submitted and finalized prior to using PAL
- PBR files loaded in PAL will be accessible for review at any time
- CAAT employer pension analysts available for support

#### Benefits of using PBR online

- Remove dependency on multiple platforms to submit files
- Easily make updates to payroll file before final submission
- Employees will be able to view data immediately
- Report Pension Adjustments online

#### Payroll Based Reporting – New Menu Feature



#### PBR in PAL – Process Steps

- Step 1 Upload your PBR load file
- Step 2 Validate and Review
- Step 3 Edit records, if necessary
- Step 4 Post data

### Step 1 – Upload



#### Step 2 – Validate and Review Errors



#### Errors in payroll file: 28-Feb-2022 - 1942106

| lember ID | Employee<br>number | Social Insurance<br>Number | Name in system          | Error ID                         | Status                               | Error category        | Error descriptio                   | n<br>                                     |    |
|-----------|--------------------|----------------------------|-------------------------|----------------------------------|--------------------------------------|-----------------------|------------------------------------|-------------------------------------------|----|
| 72989     | 172989050          | 001835941                  | AEGJSSWOG<br>WEITEST    | 76204                            | Warning