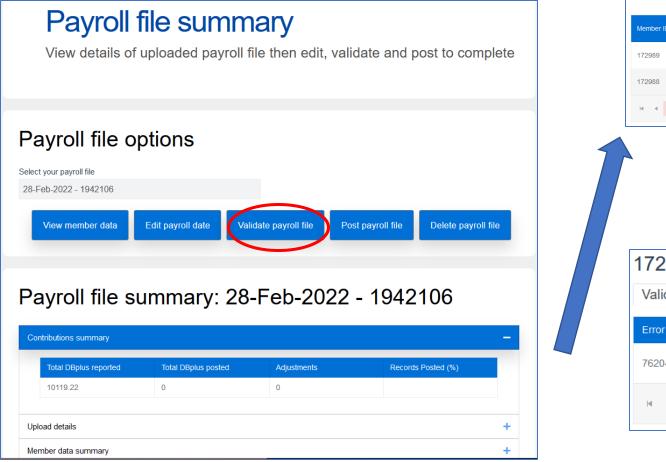

#### Step 2 – Validate and Review Errors

#### Errors in payroll file: 28-Feb-2022 - 1942106

| lember ID | Employee<br>number | Social Insurance<br>Number | Name in system          | Error ID                         | Status                               | Error category        | Error descriptio                   | n<br>                                     |    |
|-----------|--------------------|----------------------------|-------------------------|----------------------------------|--------------------------------------|-----------------------|------------------------------------|-------------------------------------------|----|
| 72989     | 172989050          | 001835941                  | AEGJSSWOG<br>WEITEST    | 76204                            | Warning                              | Member<br>Information | CPS-76204: SII<br>for Preferred Er | N and LNAME not match<br>mployer.         | n  |
| 72988     | 172988050          | 001835933                  | HFKQQZURH<br>DSFHYVTBBD | 50034                            | Error                                |                       |                                    | ountry is missing as<br>eferred Employer. |    |
| <         | ► 20 ▼ it          | ems per page               |                         |                                  |                                      |                       |                                    | 1 - 2 of 2 iter                           | ms |
|           |                    |                            |                         |                                  |                                      |                       |                                    |                                           |    |
|           |                    |                            |                         |                                  |                                      |                       |                                    |                                           |    |
|           |                    |                            |                         |                                  |                                      |                       |                                    |                                           |    |
|           |                    |                            |                         |                                  |                                      |                       |                                    |                                           |    |
|           |                    |                            |                         |                                  |                                      |                       |                                    |                                           |    |
|           |                    |                            |                         |                                  |                                      |                       |                                    |                                           |    |
|           |                    |                            |                         |                                  |                                      |                       |                                    |                                           |    |
| 7298      | 9050 - /           | AEGJS                      | SWOG                    | WEIT                             | TEST                                 |                       |                                    |                                           |    |
|           |                    |                            |                         |                                  |                                      | ribution rate         | Pensic                             | on adjustme                               | nt |
|           |                    |                            |                         |                                  |                                      | ribution rate         | Pensic                             | on adjustme                               | nt |
| Validatio |                    | nal Cont                   |                         |                                  | t Conti                              | ribution rate         | Pensic                             | on adjustme<br>Override                   | nt |
| Validatio | On Perso<br>Status | nal Cont                   | act Emp<br>or type      | Error des                        | t Contr<br>scription<br>204: SIN and | d LNAME not m         |                                    |                                           | nt |
| Validatio | on Perso           | nal Cont                   | act Emp                 | Error des                        | t Contr                              | d LNAME not m         |                                    |                                           |    |
| Validatio | On Perso<br>Status | nal Cont<br>Erro<br>Der    | act Emp<br>or type      | Error de<br>CPS-762<br>Preferred | t Contr<br>scription<br>204: SIN and | d LNAME not m         |                                    |                                           |    |